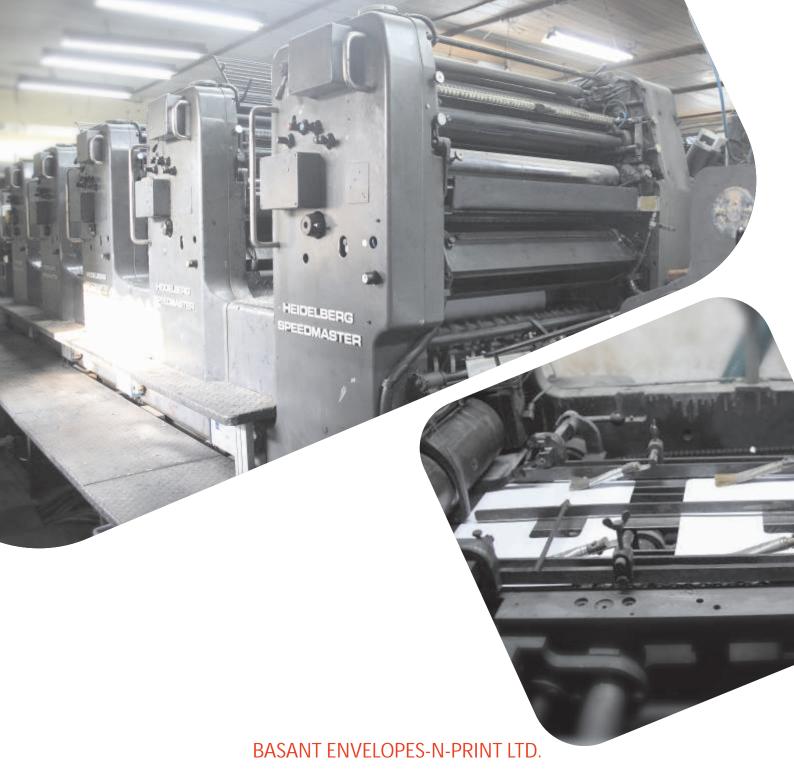

# Services & Infrastructure

Through our investments in infrastructure, machinery, people and processes, we have developed capabilities and resources that can produce 6 lakh envelopes & 7.5 lakh print impressions per day. Our printing press and envelope manufacturing unit is spread across 25,000 sq. ft and is located at Greater Mumbai and Navi Mumbai.

## Offset

Our offset machines print quality jobs for various commercial applications from letterheads, base stationery, notices, forms to brochures and calendars.