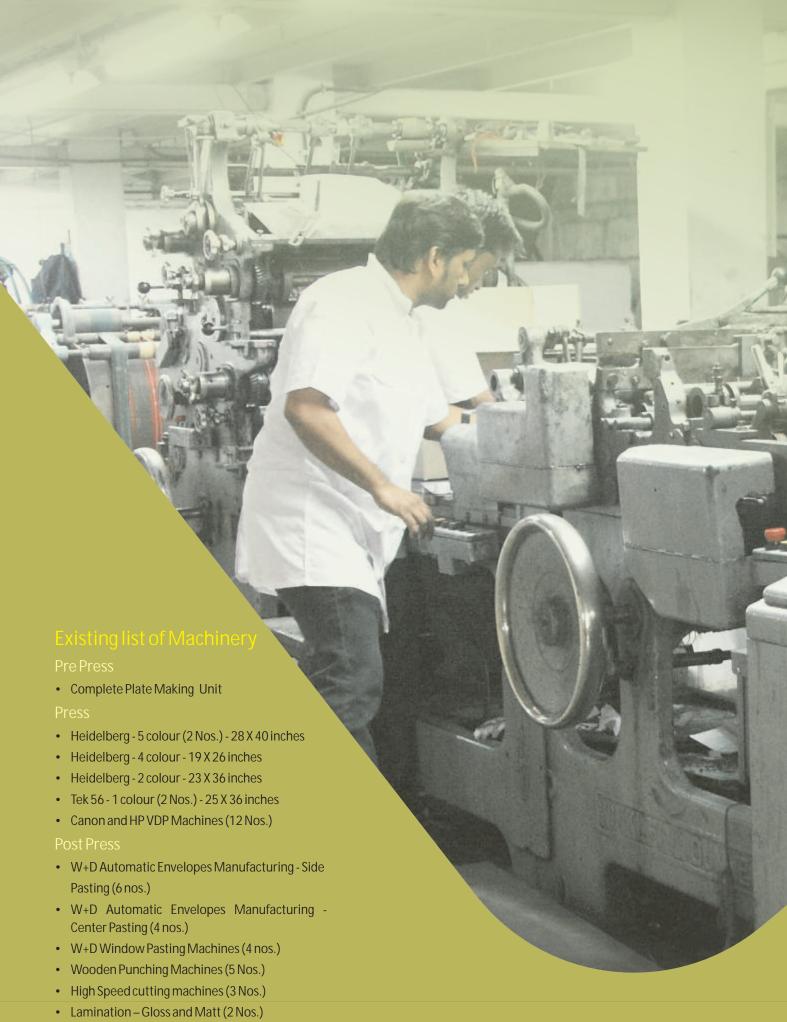

# Services & Infrastructure

Through our investments in infrastructure, machinery, people and processes, we have developed capabilities and resources that can produce 6 lakh envelopes & 7.5 lakh print impressions per day. Our printing press and envelope manufacturing unit is spread across 25,000 sq. ft and is located at Greater Mumbai and Navi Mumbai.

- Editination Closs and Wa
- Complete Binding Setup
- Peel-N-Seal Machines (2 Nos.)